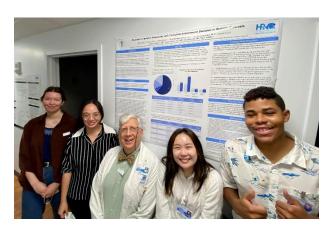

MS Research Group (led by Shin Chang, MS2) with neurologist Jason Viereck, MD, PhD, HI Pacific Neuroscience, Clinical assistant professor of Medicine (neurology)