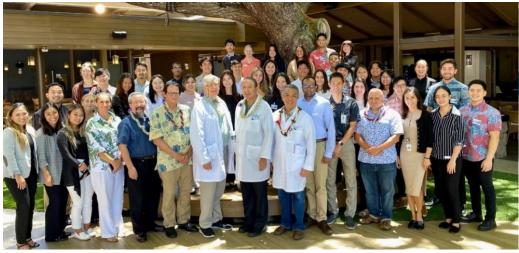

Dr. Lawrence Burgess, Director of Student Affairs quizzing Epilepsy Research Group (Led by Julia Johansooz, MS2)

2022 BRITL SIP Faculty and Students

Posters of the Year: TBI Research Group (led by Edward Weldone IV, MS2) with neurosurgeon David Baskin, MD, Professor & Director of Neurosurgery Residency Program, Houston Methodist Hospital.

## 2022 BRITL Scholars and SIP Interns