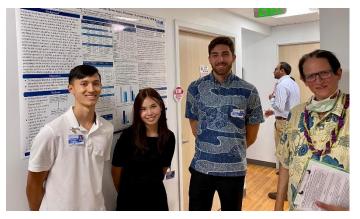

Dr. Lawrence Burgess, Director of Student Affairs quizzing Epilepsy Research Group (Led by Julia Johansooz, MS2)

2022 BRITL SIP Faculty and Students

Posters of the Year: TBI Research Group (led by Edward Weldone IV, MS2) with neurosurgeon David Baskin, MD, Professor & Director of Neurosurgery Residency Program, Houston Methodist Hospital.

MS Research Group (led by Shin Chang, MS2) with neurologist Jason Viereck, MD, PhD, HI Pacific Neuroscience, Clinical assistant professor of Medicine (neurology)