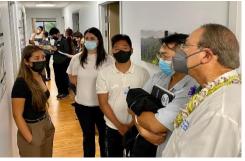

Dr. Lawrence Burgess, Director of Student Affairs quizzing Epilepsy Research Group (Led by Julia Johansooz, MS2)

2022 BRITL SIP Faculty and Students

Posters of the Year: TBI Research Group (led by Edward Weldone IV, MS2) with neurosurgeon David Baskin, MD, Professor & Director of Neurosurgery Residency Program, Houston Methodist Hospital.